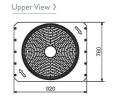

## **DIMENSIONS**

PURY-P250YJM-A

Side View >

## **FEATURES**

| OUTDOOR                                        |                  |
|------------------------------------------------|------------------|
| Heating Capacity (kW) (nominal)                | 31.5             |
| Cooling Capacity (kW) (nominal)                | 28               |
| High Performance Heating Capacity (kW) (UK)    | 31.5             |
| COP Priority Heating Capacity (kW) (UK)        | 28.7             |
| Cooling Capacity (kW) (UK)                     | 26.6             |
| Heating Power Input (kW) (nominal)             | 7.32             |
| Cooling Power Input (kW) (nominal)             | 7.05             |
| High Performance Heating Power Input (kW) (UK) | 9.22             |
| COP Priority Heating Power Input (kW) (UK)     | 7.25             |
| Cooling Power Input (kW) (UK)                  | 4.05             |
| COP / EER (nominal)                            | 4.3 / 3.97       |
| SCOP / SEER                                    | 4.98 / 6.99      |
| Max No. of Connectable Indoor Units            | 25               |
| Airflow (m³/min)                               | 185              |
| Sound Pressure Level (dBA)                     | 57               |
| Sound Power Level (dBA)                        | 77               |
| Weight (kg)                                    | 240              |
| Dimensions (mm) Width x Depth x Height         | 920 x 760 x 1710 |
| Electrical Supply                              | 380-415V, 50HZ   |
| Phase                                          | 3                |
| Starting Current (A)                           | 8                |
| Running Current (A) - Heating                  | 11.3             |
| Running Current (A) - Cooling                  | 10.8             |
| Fuse Rating (MCB sizes BS EN 60947-2) - (A)    | 20               |
| Mains Cable No. Cores                          | 4 + EARTH        |
|                                                |                  |