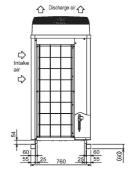

## **DIMENSIONS**

PURY-P250YJM-A

Side View >

## **FEATURES**

| OUTDOOR                                        |                  |
|------------------------------------------------|------------------|
| Heating Capacity (kW) (nominal)                | 31.5             |
| Cooling Capacity (kW) (nominal)                | 28               |
| High Performance Heating Capacity (kW) (UK)    | 31.5             |
| COP Priority Heating Capacity (kW) (UK)        | 28.7             |
| Cooling Capacity (kW) (UK)                     | 26.6             |
| Heating Power Input (kW) (nominal)             | 7.32             |
| Cooling Power Input (kW) (nominal)             | 7.05             |
| High Performance Heating Power Input (kW) (UK) | 9.22             |
| COP Priority Heating Power Input (kW) (UK)     | 7.25             |
| Cooling Power Input (kW) (UK)                  | 4.05             |
| COP / EER (nominal)                            | 4.3 / 3.97       |
| SCOP / SEER                                    | 4.98 / 6.99      |
| Max No. of Connectable Indoor Units            | 25               |
| Airflow (m³/min)                               | 185              |
| Sound Pressure Level (dBA)                     | 57               |
| Sound Power Level (dBA)                        | 77               |
| Weight (kg)                                    | 240              |
| Dimensions (mm) Width x Depth x Height         | 920 x 760 x 1710 |
| Electrical Supply                              | 380-415V, 50HZ   |
| Phase                                          | 3                |
| Starting Current (A)                           | 8                |
| Running Current (A) - Heating                  | 11.3             |
| Running Current (A) - Cooling                  | 10.8             |
| Fuse Rating (MCB sizes BS EN 60947-2) - (A)    | 20               |
| Mains Cable No. Cores                          | 4 + EARTH        |
|                                                |                  |