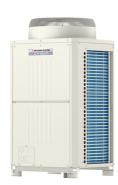

## **Product Information**

PURY-P250YJM-A: Standard R2 Series 10hp

**Outdoor Unit** 

R410A Heat Recovery

Many buildings require cooling in some areas and heating in others - even in adjacent rooms. The outstanding City Multy R2 system meets this requirement by distributing surplus heat from cooling operations (and vice versa) to rooms where it is needed. This efficiency can result in energy savings of up to 30% over conventional systems.

## **FEATURES**

| OUTDOOR                                        |                  |
|------------------------------------------------|------------------|
| Heating Capacity (kW) (nominal)                | 31.5             |
| Cooling Capacity (kW) (nominal)                | 28               |
| High Performance Heating Capacity (kW) (UK)    | 31.5             |
| COP Priority Heating Capacity (kW) (UK)        | 28.7             |
| Cooling Capacity (kW) (UK)                     | 26.6             |
| Heating Power Input (kW) (nominal)             | 7.32             |
| Cooling Power Input (kW) (nominal)             | 7.05             |
| High Performance Heating Power Input (kW) (UK) | 9.22             |
| COP Priority Heating Power Input (kW) (UK)     | 7.25             |
| Cooling Power Input (kW) (UK)                  | 4.05             |
| COP / EER (nominal)                            | 4.3 / 3.97       |
| SCOP / SEER                                    | 4.98 / 6.99      |
| Max No. of Connectable Indoor Units            | 25               |
| Airflow (m³/min)                               | 185              |
| Sound Pressure Level (dBA)                     | 57               |
| Sound Power Level (dBA)                        | 77               |
| Weight (kg)                                    | 240              |
| Dimensions (mm) Width x Depth x Height         | 920 x 760 x 1710 |
| Electrical Supply                              | 380-415V, 50HZ   |
| Phase                                          | 3                |
| Starting Current (A)                           | 8                |
| Running Current (A) - Heating                  | 11.3             |
| Running Current (A) - Cooling                  | 10.8             |
| Fuse Rating (MCB sizes BS EN 60947-2) - (A)    | 20               |
| Mains Cable No. Cores                          | 4 + EARTH        |
|                                                |                  |