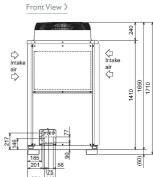

A)                        | 77               |
| Weight (kg)                                    | 240              |
| Dimensions (mm) Width x Depth x Height         | 920 x 760 x 1710 |
| Electrical Supply                              | 380-415V, 50HZ   |
| Phase                                          | 3                |
| Starting Current (A)                           | 8                |
| Running Current (A) - Heating                  | 11.3             |
| Running Current (A) - Cooling                  | 10.8             |
| Fuse Rating (MCB sizes BS EN 60947-2) - (A)    | 20               |
| Mains Cable No. Cores                          | 4 + EARTH        |
|                                                |                  |

## **DIMENSIONS**

PURY-P250YJM-A



Side View >